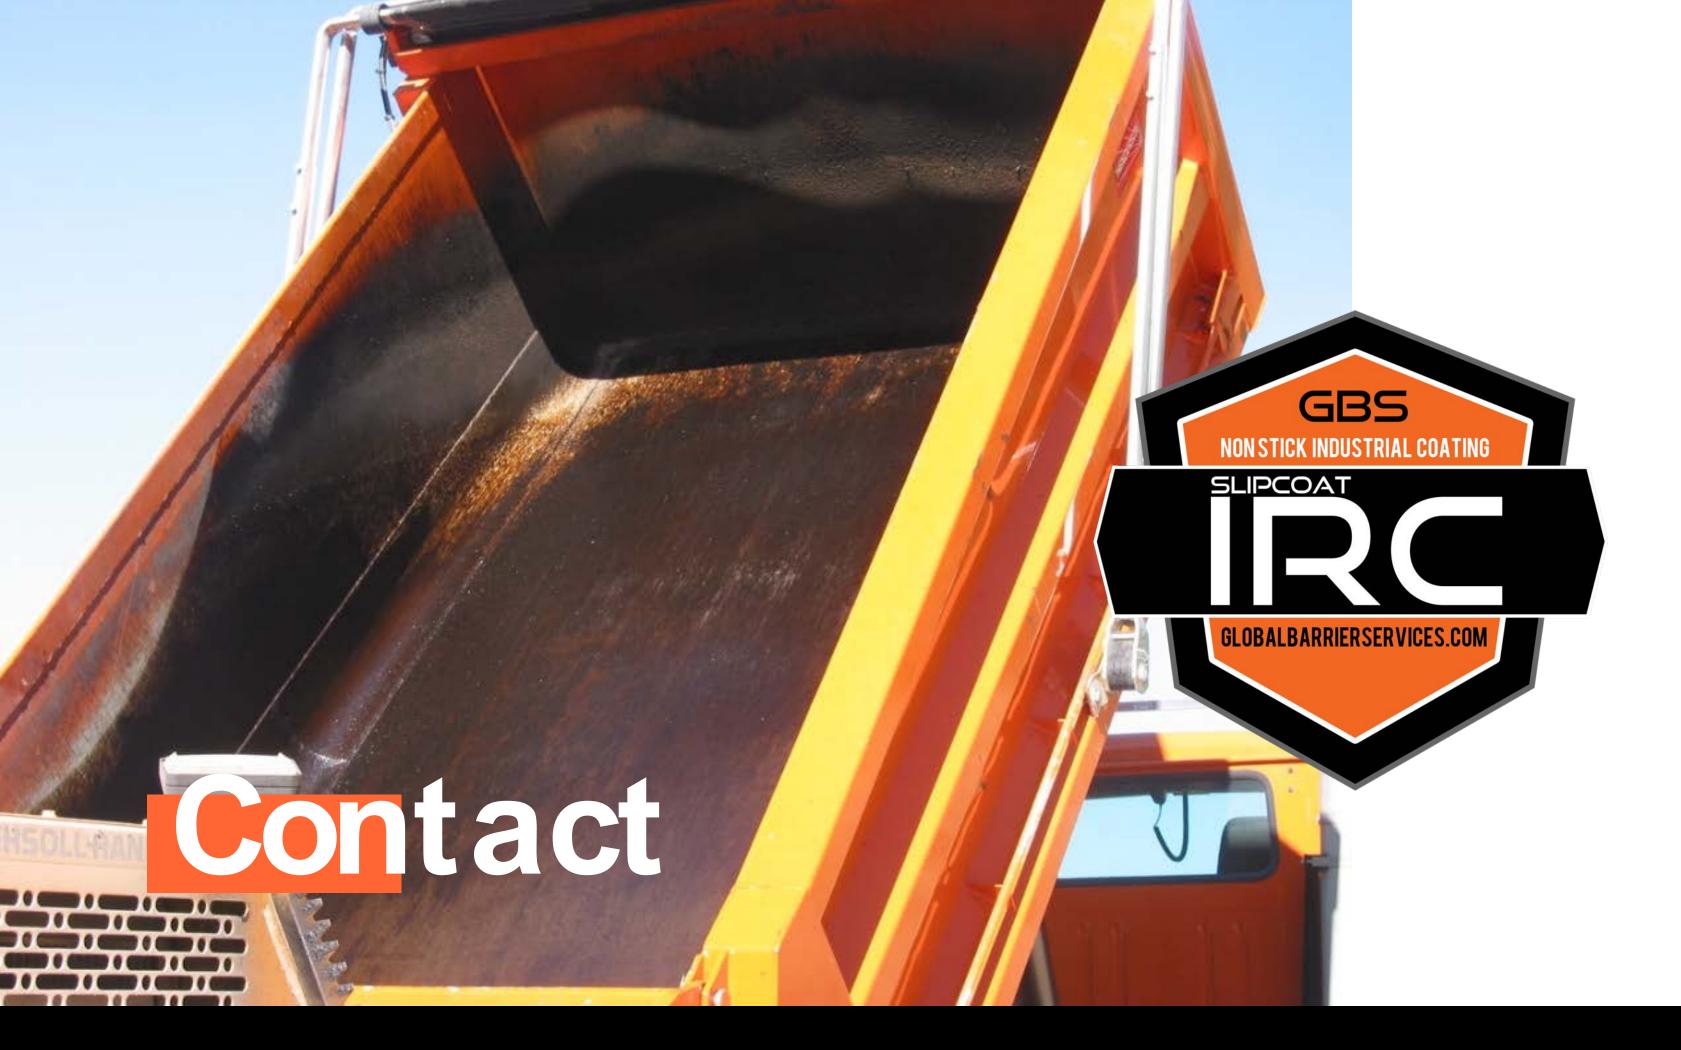

## About Slipcoat TM IRC TM

Slipcoat™ IRC™ is a 100% environmentally friendly all-purpose industrial non-stick coating that is designed for use across a wide variety of industries.

Slipcoat™ IRC™ prevents the buildup of mud, ice, clay, asphalt, concrete, waste products and other materials on equipment surfaces while protecting metal surfaces from corrosion.

### Applications

Slipcoat™ IRC™ is ideal for use on virtually any surface where sticking and/or freezing is a problem. From ATVs and snowplows to biosolids handling and asphalt paving equipment, and everything in between.