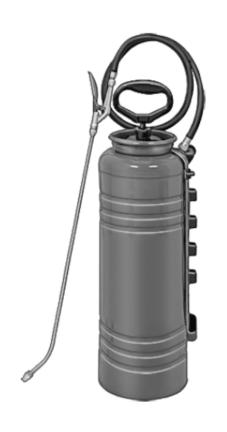

## Application Methods

**COMING** 

**SOON** 

AIRLESS POWERED SPRAYER

3 & 5-GALLON MANUAL PUMP-UP SPRAYERS

15 OUNCE AEROSOL SPRAY CANS