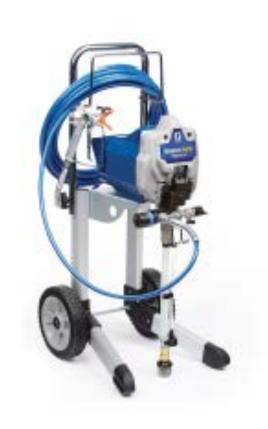

## Application Methods

**COMING** 

**SOON** 

AIRLESS POWERED SPRAYER

3 & 5-GALLON MANUAL PUMP-UP SPRAYERS

15 OUNCE AEROSOL SPRAY CANS