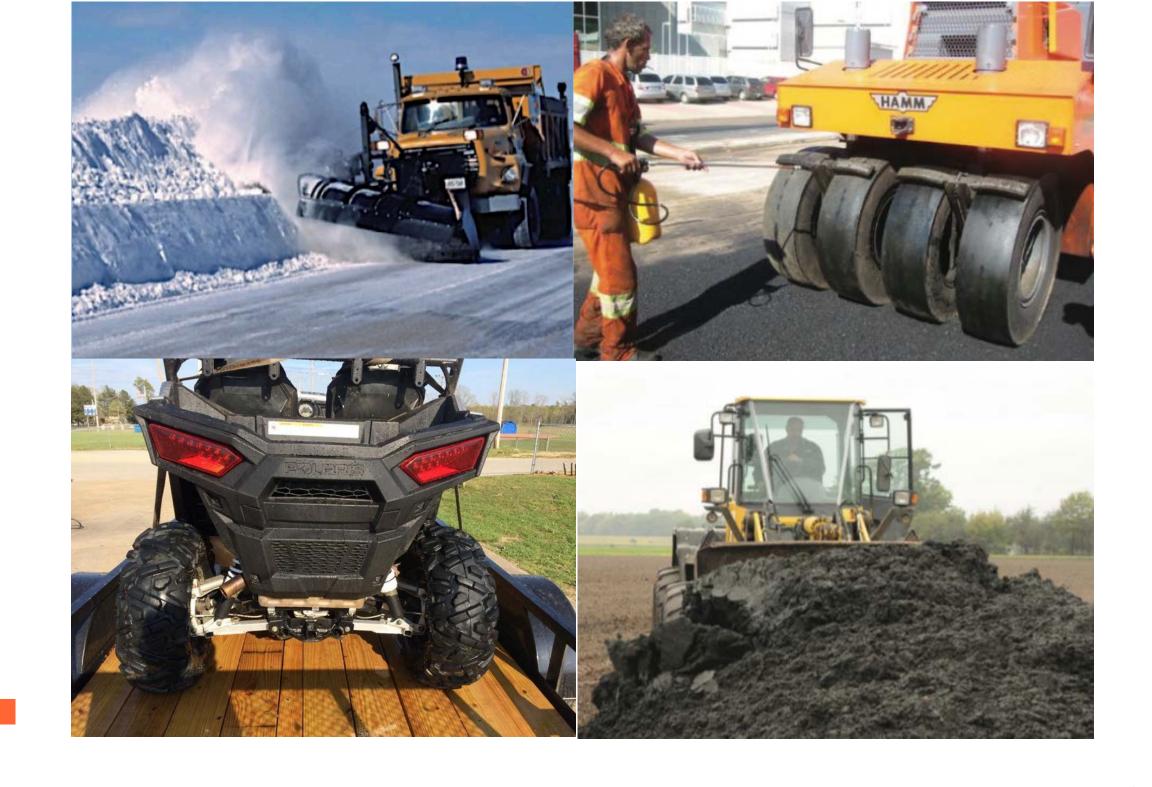

### Applications

Slipcoat™ IRC™ is ideal for use on virtually any surface where sticking and/or freezing is a problem. From ATVs and snowplows to biosolids handling and asphalt paving equipment, and everything in between.

- ☐ MUD, CLAY, ICE, SNOW
- **□** MODIFIED ASPHALT
- □ COMPOST

- ☐ BIOSOLIDS
- **□** WASTE & RECYCLING
- ☐ RECYCLING

- ☐ FORMS & MOLDS
- ☐ CORROSION PREVENTION
- ☐ AND MANY MORE