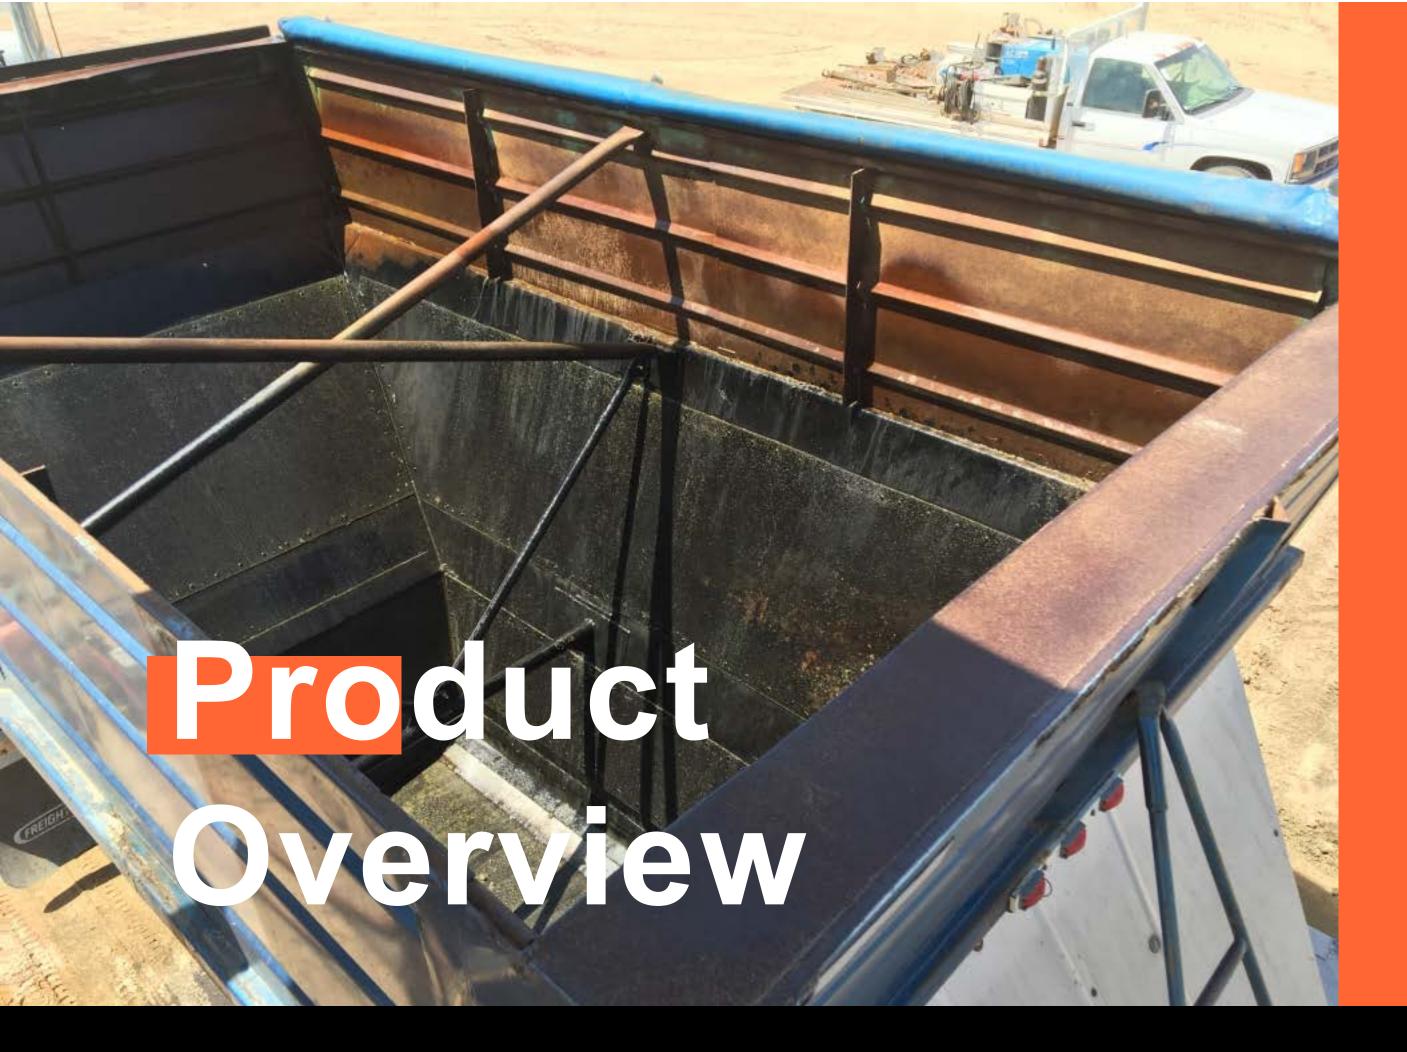

## About Slipcoat TM IRC TM

Slipcoat™ IRC™ is a 100% environmentally friendly all-purpose industrial non-stick coating that is designed for use across a wide variety of industries.

Slipcoat™ IRC™ prevents the buildup of mud, ice, clay, asphalt, concrete, waste products and other materials on equipment surfaces while protecting metal surfaces from corrosion.

### Applications

Slipcoat™ IRC™ is ideal for use on virtually any surface where sticking and/or freezing is a problem. From ATVs and snowplows to biosolids handling and asphalt paving equipment, and everything in between.

- ☐ MUD, CLAY, ICE, SNOW
- **□** MODIFIED ASPHALT
- □ COMPOST

- ☐ BIOSOLIDS
- **□** WASTE & RECYCLING
- ☐ RECYCLING

- ☐ FORMS & MOLDS
- ☐ CORROSION PREVENTION
- ☐ AND MANY MORE